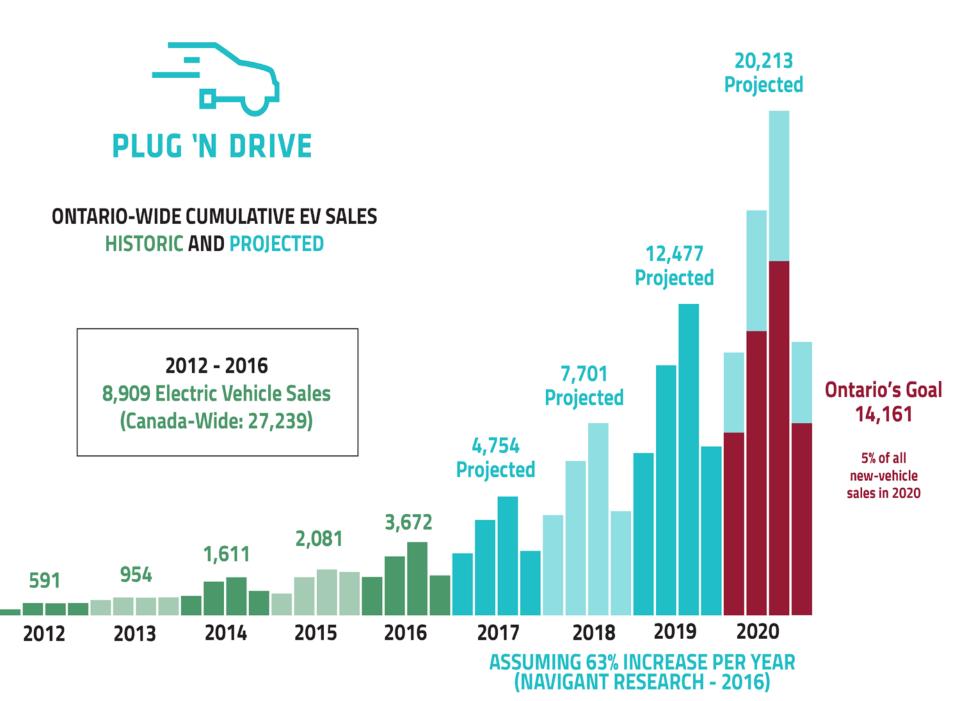

## Our Goal:

Work with government and industry to increase EV sales to 5% market share by 2020. Currently EVs account for less than 1%