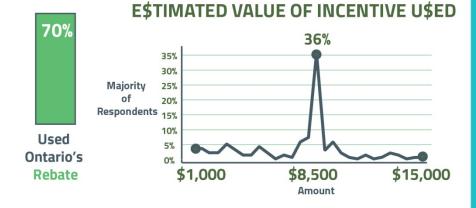

#### **EV OWNERS**

#### **ONTARIO'S ELECTRIC VEHICLE INCENTIVE PROGRAM**

#### BENEFITTED