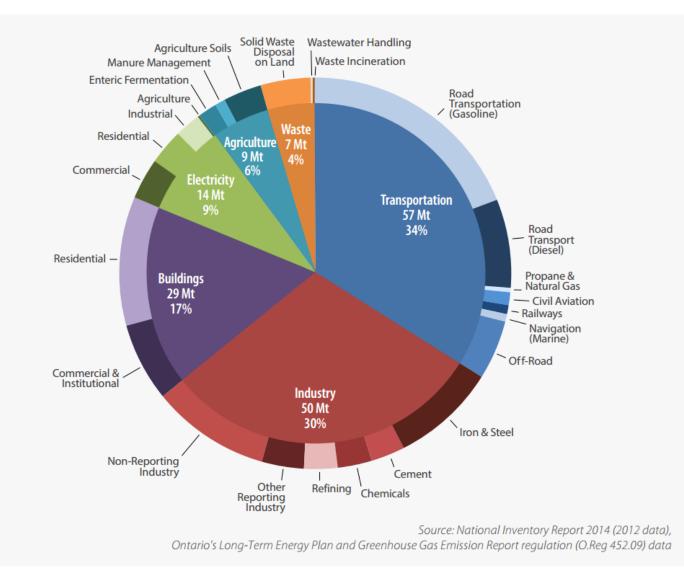

## GHG Emissions by Sector

- EVs emit 57-96.5% less CO<sub>2</sub> than a gas vehicle
- Driving an EV is ~67-90% cheaper than a gas vehicle
- Electricity is Made Locally
- Charge batteries at night, taking advantage of surplus baseload electricity