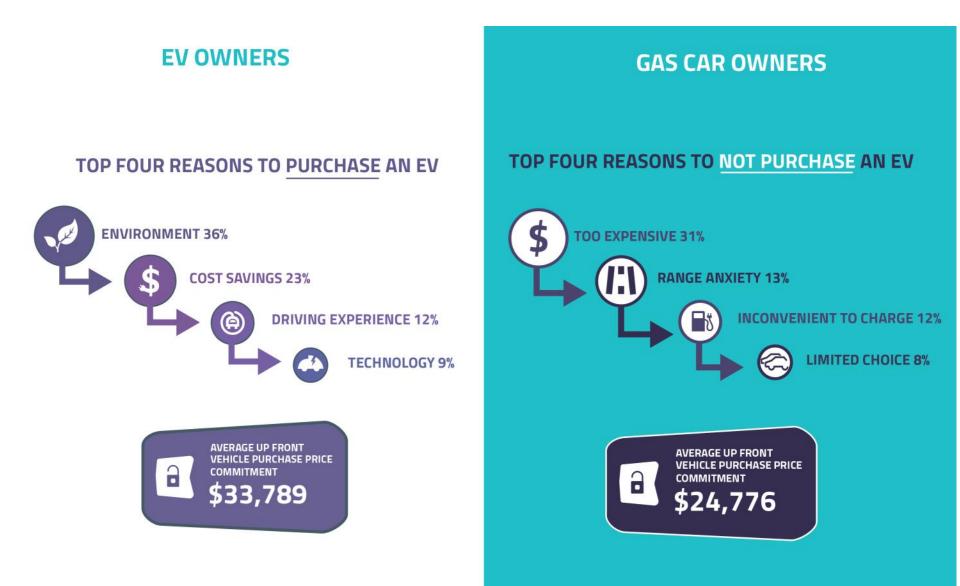

# Education and Awareness

Reached 58,000+ consumers | Involved with 260+ days of events | Provided 4,000+ Test Drives

Driving Down Greenhouse Gas Emissions in the GTHA EV/Gas Car Owners Survey Results

Driving Down Greenhouse Gas Emissions in the GTHA EV/Gas Car Owners Survey Results

#### **EV OWNERS**

#### GAS CAR OWNERS