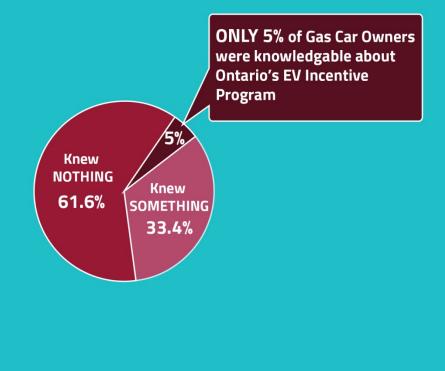

#### GAS CAR OWNERS

#### KNOWLEDGE OF ONTARIO'S ELECTRIC VEHICLE INCENTIVE PROGRAM